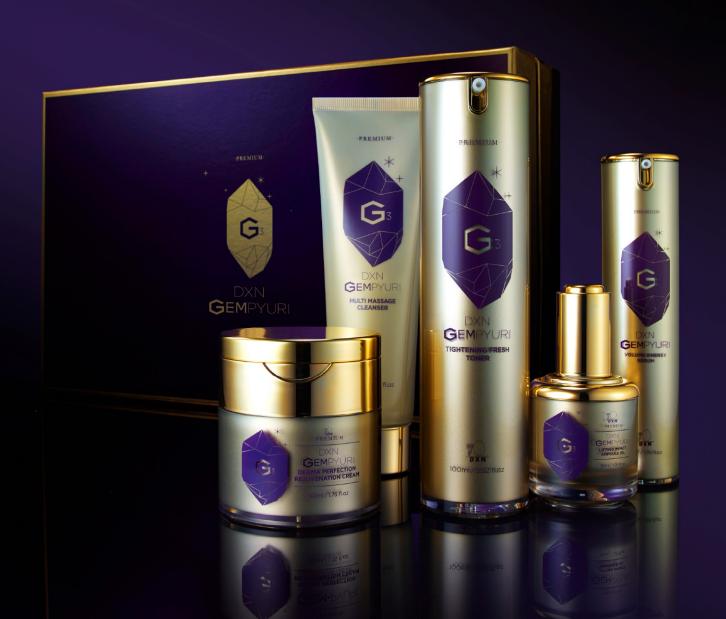

#### **BRAND STORY**

GEM (Precious stone) + PYURI (피우리 Blooming in Korean)

GEMPYURI means the nature of skin glowing like jewels to bloom the beauty of women more gloriously





for shiny skin like jewel

#### **BRAND SYMBOL**



#### PACKAGE DESIGN



#### **MAIN INGREDIENTS**



Amethyst



Hydrolyzed RNA



Truffle Extract



Peptide



Ganoderma Extract



Spirulina Extract

#### SKIN CARE LINE



# DXN Gempyuri Self-Aesthetic Skin Care





Step 2



Step 3



Step 4



Step 5



#### MULTI MASSAGE CLEANSER

Apply an appropriate amount of product to your wet face and neck. Gently massage for up to 3 minutes and wash off with lukewarm water.

#### TIGHTENING FRESH TONER

After washing the face in the morning & evening, apply the product evenly to the face and neck and tap gently to increase absorption.

#### VOLUME ENERGY SERUM

After washing the face in the morning & evening, apply the product evenly to the face and neck and tap gently to increase absorption.

#### LIFTING IMPACT AMPOULE OIL

Apply the ampoule oil and pat from inw