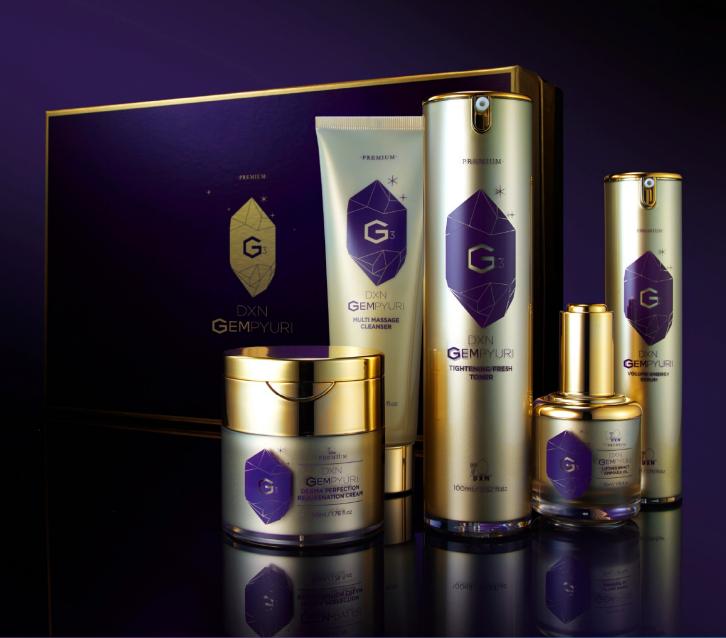

#### **BRAND STORY**

GEM (Precious stone) + PYURI (피우리 Blooming in Korean)

GEMPYURI means the nature of skin glowing like jewels to bloom the beauty of women more gloriously





for shiny skin like jewel

#### **BRAND SYMBOL**



#### PACKAGE DESIGN



#### **MAIN INGREDIENTS**



Amethyst



Hydrolyzed RNA



Truffle Extract



Peptide



Ganoderma Extract



Spirulina Extract

#### SKIN CARE LINE



# DXN Gempyuri Self-Aesthetic Skin Care





Step 2



Step 3



Step 4



Step 5



#### MULTI MASSAGE CLEANSER

Apply an appropriate amount of product to your wet face and neck. Gently massage for up to 3 minutes and wash off with lukewarm water.

#### TIGHTENING FRESH TONER

After washing the face in the morning & evening, apply the product evenly to the face and neck and tap gently to increase absorption.

#### VOLUME ENERGY SERUM

After washing the face in the morning & evening, apply the product evenly to the face and neck and tap gently to increase absorption.

#### LIFTING IMPACT AMPOULE OIL

Apply the ampoule oil and pat from inward to outward of the face. Gently press for deep absorption with fingertips around the face.

# DERMA PERFECTION REJUVENATION CREAM

Apply the cream on