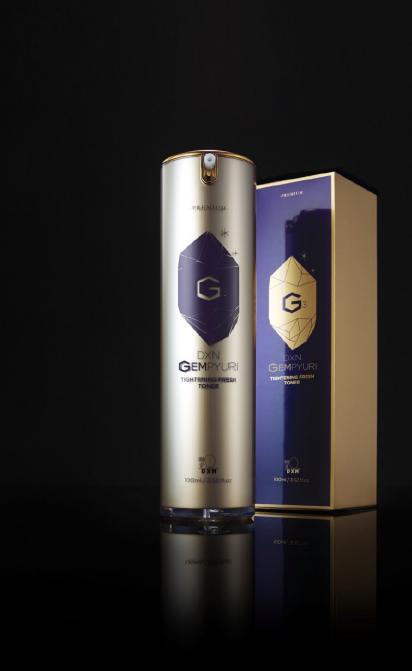

#### TIGHTENING FRESH TONER

After washing the face in the morning & evening, apply the product evenly to the face and neck and tap gently to increase absorption.

#### TIGHTENING FRESH TONER

A concentrated emulsion-type toner helps to moisturize and tighten the skin. It also works together with its dedicated ingredients to improve skin vitalization and tone up the skin.