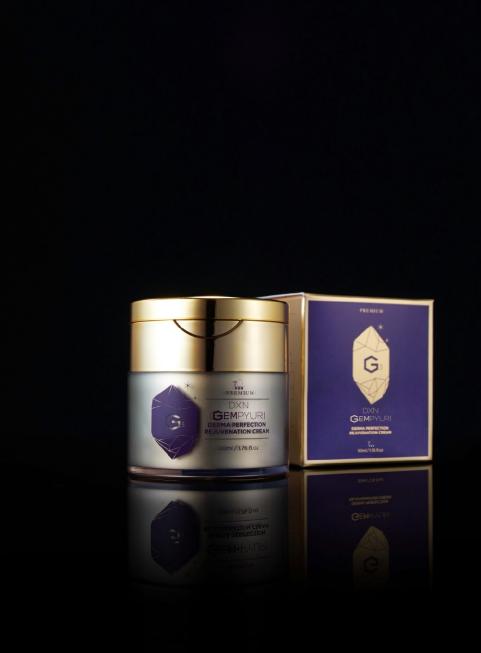

# DERMA PERFECTION REJUVENATION CREAM

Apply the cream onto face and neck in the morning and evening every day after using toner and essence. Gently massage face and neck.

### DERMA PERFECTION REJUVENATION CREAM

Derma Perfection Rejuvenation Cream with its special formulation helps to tone up, hydrate and brighten the dull skin. Its antiaging and lifting effects also brings the skin back to life.