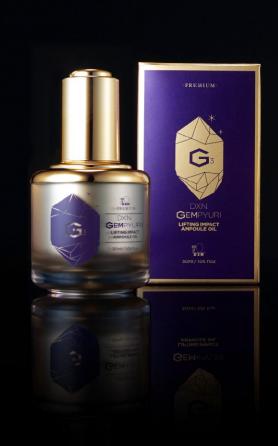

#### LIFTING IMPACT AMPOULE OIL

Apply the ampoule oil and pat from inward to outward of the face. Gently press for deep absorption with fingertips around the face.

## LIFTING IMPACT AMPOULE OIL

An ampoule-type oil containing Argan Oil which can deliver nutrients and moisture for dry and poor skin; thereby tone up and bring you a lifted and tightened glowing skin.