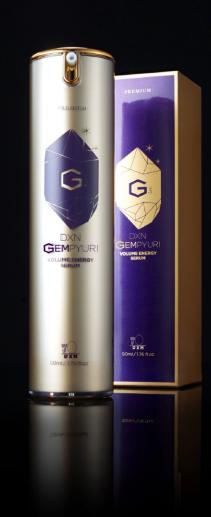

#### VOLUME ENERGY SERUM

After washing the face in the morning & evening, apply the product evenly to the face and neck and tap gently to increase absorption.

#### VOLUME ENERGY SERUM

Volume Energy Serum helps to maintain skin elasticity to soften and smooth the skin. It also contains the amethyst and peptide proteins.