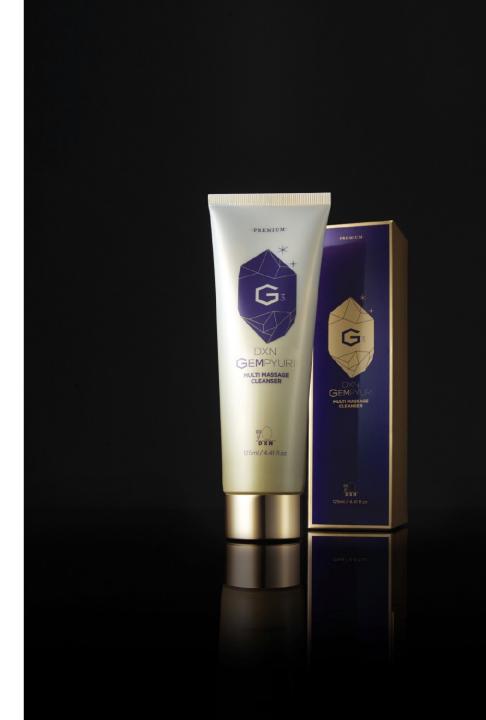

#### MULTI MASSAGE CLEANSER

Apply an appropriate amount of product to your wet face and neck. Gently massage for up to 3 minutes and wash off with lukewarm water.

#### MULTI MASSAGE CLEANSER

Multi Massage Cleanser contains truffle extract (also known as black diamond) and amethyst that help to moisturize and clear the skin.