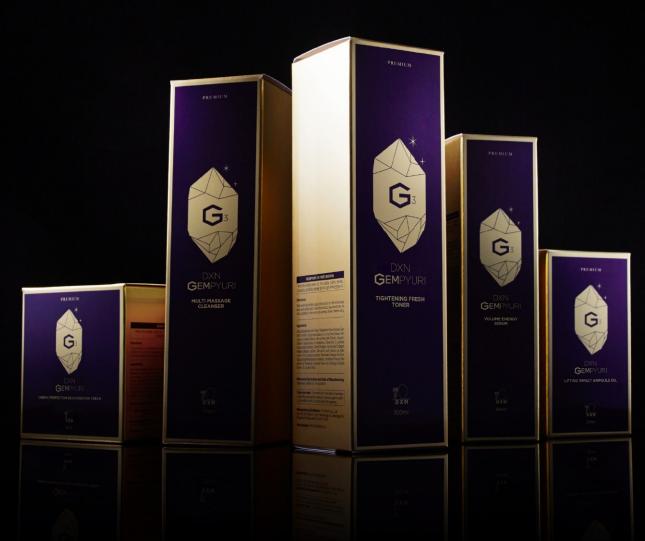

s together with its dedicated ingredients to improve skin vitalization and tone up the skin.





#### VOLUME ENERGY SERUM

Volume Energy Serum helps to maintain skin elasticity to soften and smooth the skin. It also contains the amethyst and peptide proteins.





## LIFTING IMPACT AMPOULE OIL

An ampoule-type oil containing Argan Oil which can deliver nutrients and moisture for dry and poor skin; thereby tone up and bring you a lifted and tightened glowing skin.





### DERMA PERFECTION REJUVENATION CREAM

Derma Perfection Rejuvenation Cream with its special formulation helps to tone up, hydrate and brighten the dull skin. Its antiaging and lifting effects also brings the skin back to life.



We have customers who have never used our product, but not those who have used just once.

"



# THANK YOU