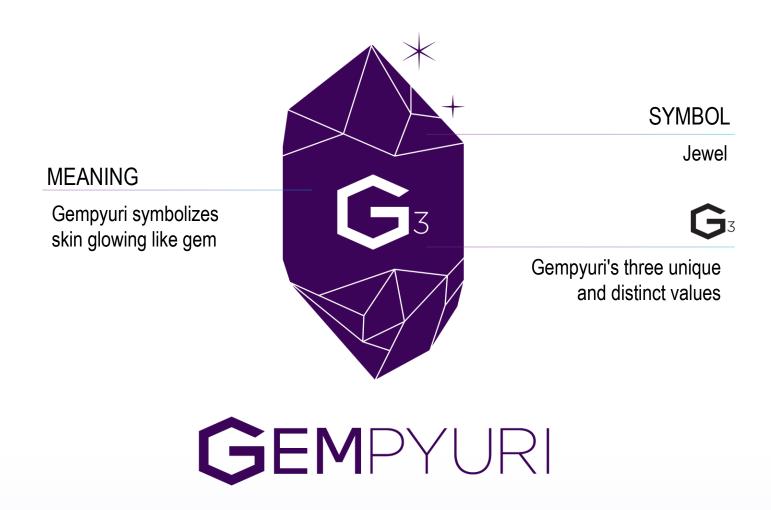

#### **BRAND SYMBOL**

#### **BRAND STORY**

GEM (Precious stone) + PYURI (피우리 Blooming in Korean)

GEMPYURI means the nature of skin glowing like jewels to bloom the beauty of women more gloriously

for shiny skin like jewel