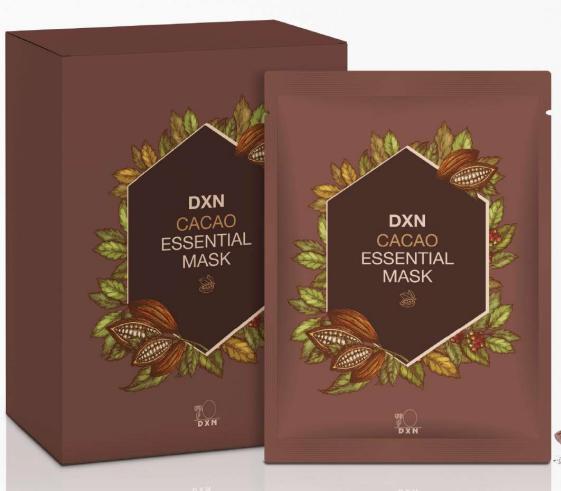

#### DXN CACAO ESSENTIAL MASK

#### THE MAIN INGREDIENTS

**CACAO EXTRACT** 

COLLAGEN

**CENTELLA EXTRACT** 

**GANODERMA EXTRACT** 

**Elasticity & Vitality** 