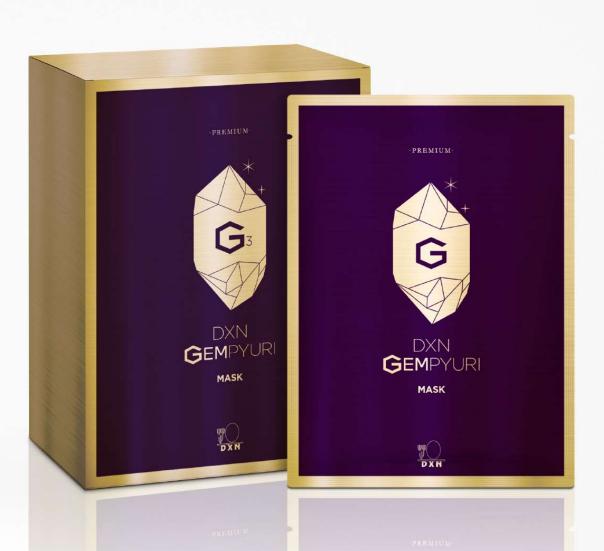

### DXN GEMPYURI MASK

#### THE MAIN INGREDIENTS

**AMETHYST POWDER** 

**SPIRULINA EXTRACT** 

**GANODERMA EXTRACT** 

**MORUS BARK EXTURACT** 

# DXN GEMPYURI MASK

**Revitality & Brightening** 

#### Efficacy and Effect

- Firmly adheres to the face
- Revitalizes the skir
- Improves skin tone
- Brightening effect
- Protects your skin
- Restores natural glow
- Gives skin moisturizing effect

NET CONTENT

25 ml