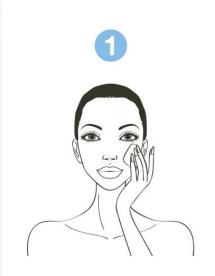

#### **HOW TO USE**

Wear the facial mask evenly, avoiding the eyes and mouth.

Leave it on for 15 to 20 minutes and gently take the mask off.

Tap your face gently until the essence on your face is fully absorbed into the skin.