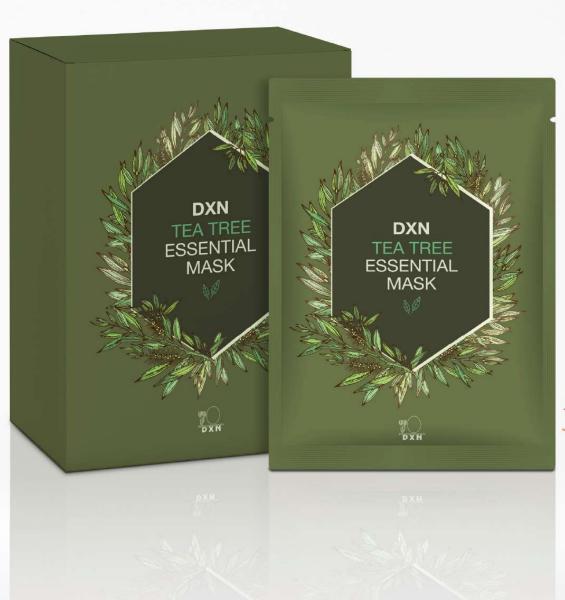

#### DXN TEA TREE ESSENTIAL MASK

#### THE MAIN INGREDIENTS

**TEA TREE EXTRACT** 

**PROPOLIS EXTRACT** 

WITCH HAZEL WATER

**GANODERMA EXTRACT** 

# DXN TEA TREE ESSENTIAL MASK

**Calming & Tranquilizing** 

#### Efficacy and Effect

- Firmly adheres to the face
- Provides feeling of skin moisturizing
- Instantly soothes the skin
- Protects your skir
- Improves the appearance of skir
- Skin looks rested after application

#### • NET CONTENT

25 ml